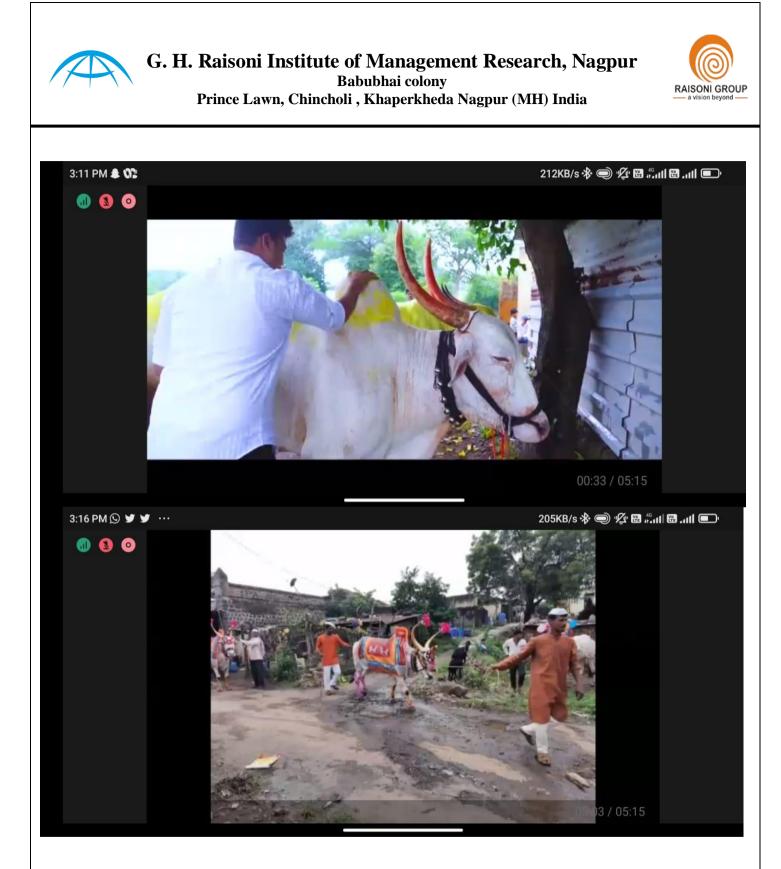

The main objective of this session was to know about the Utsavs & Mahotsavs.

The Members of G.H Raisoni Institute of Management and Research, Maharashtra Showcased the Utsavs & Mahotsavs like Bail Pola, Ganpati Utsavs and Dussehra. It was very exploring. Orrisa's team can really visualize the glimpse of Utsavs & Mahotsavs of Maharashtra in one shot.