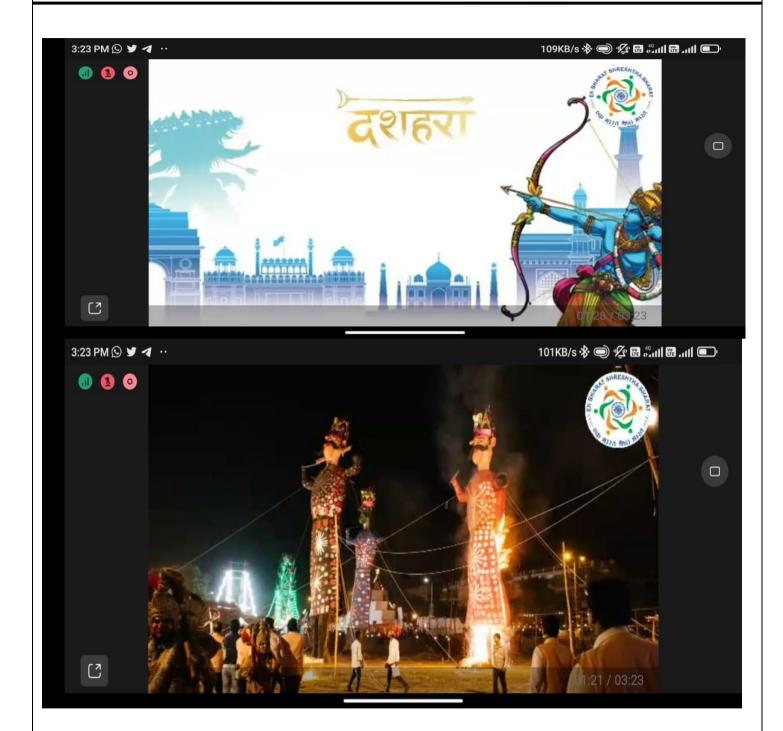

The main objective of this session was to know about the Utsavs & Mahotsavs.

The Members of G.H Raisoni Institute of Management and Research, Maharashtra Showcased the Utsavs & Mahotsavs like Bail Pola, Ganpati Utsavs and Dussehra. It was very exploring. Orrisa's team can really visualize the glimpse of Utsavs & Mahotsavs of Maharashtra in one shot.